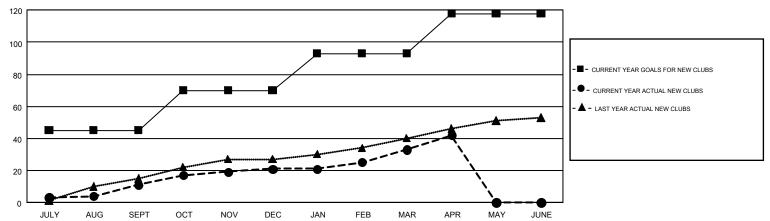

## GMT MONTHLY MEMBERSHIP PROGRESS REPORT

Results as of: 4/30/2018

Multiple District 307

GMT: EVELINE CHANDRA

LOCATION: INDONESIA

GMT CA 7

|               | Club          | S         |               | Members               |                           |                         |                                                    |  |
|---------------|---------------|-----------|---------------|-----------------------|---------------------------|-------------------------|----------------------------------------------------|--|
|               | RESULTS FOR   | 2017-2018 |               | RESULTS FOR 2017-2018 |                           |                         |                                                    |  |
| QUARTER       | NEW CLUB GOAL | NEW CLUBS | DROPPED CLUBS | QUARTER               | MEMBER GROWTH NET<br>GOAL | MEMBER GROWTH<br>ACTUAL | DROPPED<br>MEMBERS ACTUAL<br>(including transfers) |  |
| JULY/AUG/SEPT | 45            | 11        | 5             | JULY/AUG/SEPT         | 255                       | 599                     | 590                                                |  |
| OCT/NOV/DEC   | 25            | 10        | 5             | OCT/NOV/DEC           | 230                       | 857                     | 826                                                |  |
| JAN/FEB/MAR   | 23            | 12        | 3             | JAN/FEB/MAR           | 165                       | 616                     | 319                                                |  |
| APR/MAY/JUNE  | 25            | 9         | 0             | APR/MAY/JUNE          | 175                       | 621                     | 53                                                 |  |

## GOALS AND ACTUAL NEW CLUBS CUMULATIVE