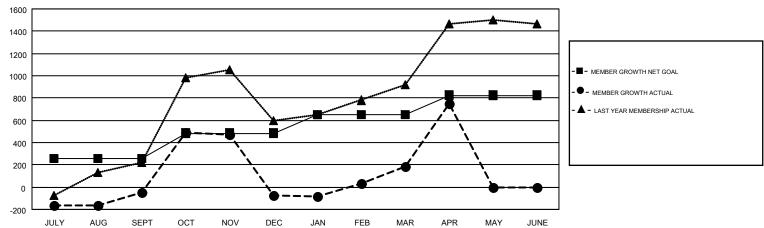

## GMT MONTHLY MEMBERSHIP PROGRESS REPORT

Results as of: 4/30/2018

Multiple District 307

GMT: EVELINE CHANDRA

LOCATION: INDONESIA

GMT CA 7

|               | Club          | S         |               | Members               |                           |                         |                                                    |  |
|---------------|---------------|-----------|---------------|-----------------------|---------------------------|-------------------------|----------------------------------------------------|--|
|               | RESULTS FOR   | 2017-2018 |               | RESULTS FOR 2017-2018 |                           |                         |                                                    |  |
| QUARTER       | NEW CLUB GOAL | NEW CLUBS | DROPPED CLUBS | QUARTER               | MEMBER GROWTH NET<br>GOAL | MEMBER GROWTH<br>ACTUAL | DROPPED<br>MEMBERS ACTUAL<br>(including transfers) |  |
| JULY/AUG/SEPT | 45            | 11        | 5             | JULY/AUG/SEPT         | 255                       | 599                     | 590                                                |  |
| OCT/NOV/DEC   | 25            | 10        | 5             | OCT/NOV/DEC           | 230                       | 857                     | 826                                                |  |
| JAN/FEB/MAR   | 23            | 12        | 3             | JAN/FEB/MAR           | 165                       | 616                     | 319                                                |  |
| APR/MAY/JUNE  | 25            | 9         | 0             | APR/MAY/JUNE          | 175                       | 621                     | 53                                                 |  |

## GOALS AND ACTUAL MEMBERS CUMULATIVE

| DROPPED CLUBS: 13  DROPPED MEMBERS |             | 258 CLUBS OF 371 ADDED 1 OR MORE<br>NEW MEMBERS | GENDER DIST  MALE  FEMALE  | /- |       |
|------------------------------------|-------------|-------------------------------------------------|----------------------------|----|-------|
| DECEASED                           | 20          | CLICK HERE FOR CUMULATIVE                       | TOTAL FAMILY UNIT MEMBERS  |    | 2,255 |
| CLUB CANCELLED OTHER               | 31<br>1,737 | MEMBERSHIP DATA                                 | FAMILY MEMBERS PAYING HALF |    | 1,234 |
| TOTAL                              | 1,788       |                                                 | Bols                       |    |       |